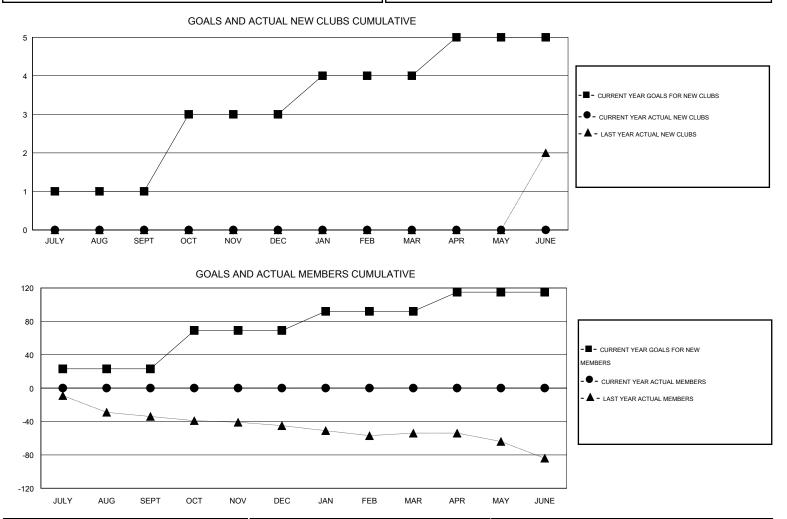

## Gary Wond

| GMT: Gary Won | g                | LOCATION CALIFORNIA |                  |                  |                       |                    |                                     |                    |                  |  |
|---------------|------------------|---------------------|------------------|------------------|-----------------------|--------------------|-------------------------------------|--------------------|------------------|--|
|               |                  | Clubs               |                  |                  | Members               |                    |                                     |                    |                  |  |
|               | RESU             | TS FOR 2016-2017    |                  |                  | RESULTS FOR 2016-2017 |                    |                                     |                    |                  |  |
| QUARTER       | NEW CLUB<br>GOAL | NEW CLUBS           | DROPPED<br>CLUBS | NET<br>GAIN/LOSS | QUARTER               | NEW MEMBER<br>GOAL | CHARTER AND<br>NEW MEMBERS<br>ADDED | DROPPED<br>MEMBERS | NET<br>GAIN/LOSS |  |
| JULY/AUG/SEPT | 1                | 0                   | 0                | 0                | JULY/AUG/SEPT         | 23                 | 0                                   | 0                  | 0                |  |
| OCT/NOV/DEC   | 2                | 0                   | 0                | 0                | OCT/NOV/DEC           | 46                 | 0                                   | 0                  | 0                |  |
| JAN/FEB/MAR   | 1                | 0                   | 0                | 0                | JAN/FEB/MAR           | 23                 | 0                                   | 0                  | 0                |  |
| APR/MAY/JUNE  | 1                | 0                   | 0                | 0                | APR/MAY/JUNE          | 23                 | 0                                   | 0                  | 0                |  |